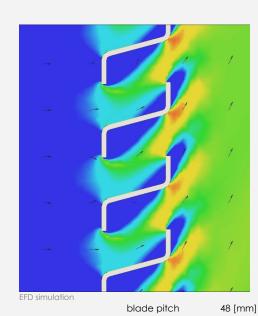

# technical features Inlet graph pressure loss Outlet Pressure loss (Pa) 400.0 350.0 300.0 250.0 200.0 150.0 100.0 50.0 0.0 1.5 4.5 Velocity (m/s)