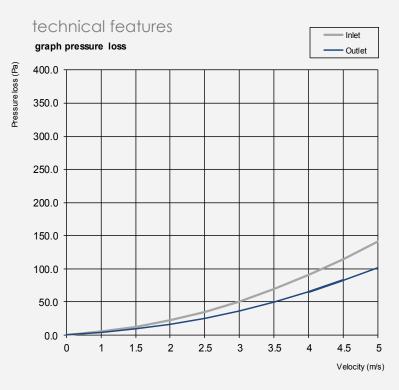

## frame type:

- weld in frame (AlMg3, 316L)
- glue in frame
- bolted frame
- support construction
- tailor made

blade pitch59,5[mm]blade depth66.5[mm]min. built-in depth94.5[mm](louver only)11