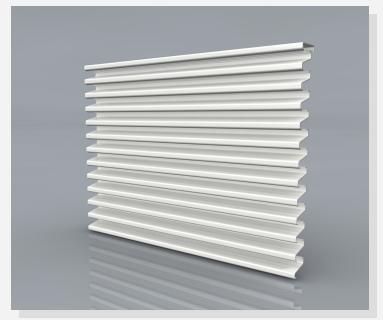

# data sheet SR5500

pictured: aluminum louver

FlowGrill louvers are developed for extreme circumstances and available in different designs, many functional executions and additional options.

# features SR5500:

- applicable in maritime environment
- maintenance friendly
- small build-in depth
- simple installation
- various shapes possible