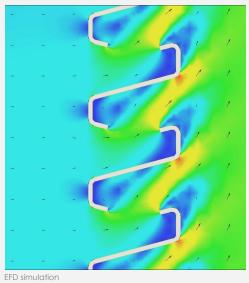

## frame type:

- weld in frame (AlMg3, 316L)
- glue in frame
- bolted frame
- support construction
- tailor made

blade pitch59,5[mm]blade depth66.5[mm]min. built-in depth94.5[mm](louver only)11