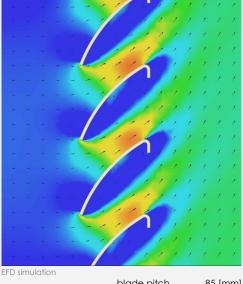

### frame type:

- weld in frame (AIMg3, 316L)
- glue in frame
- bolted frame
- support construction
- tailor made

blade pitch 85 [mm] blade depth 80 [mm] min. built-in depth 103 [mm] (louver only)