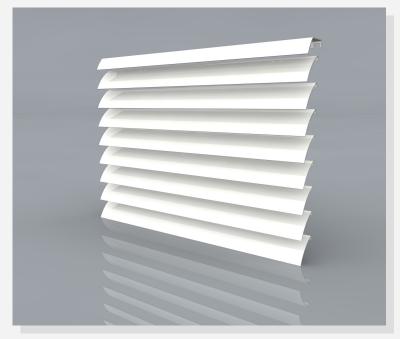

# data sheet SR5104

pictured: aluminum louver

FlowGrill louvers are developed for extreme circumstances and available in different designs, many functional executions and additional options.