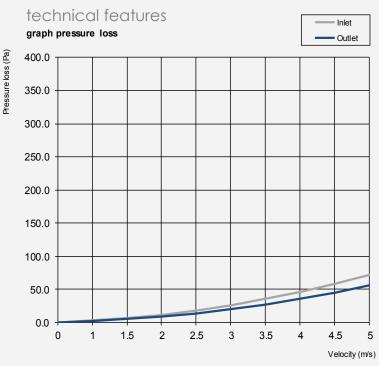

### frame type:

- weld in frame (AIMg3, 316L)
- glue in frame
- bolted frame
- support construction
- tailor made

blade pitch 85 [mm] blade depth 80 [mm] min. built-in depth 103 [mm] (louver only)