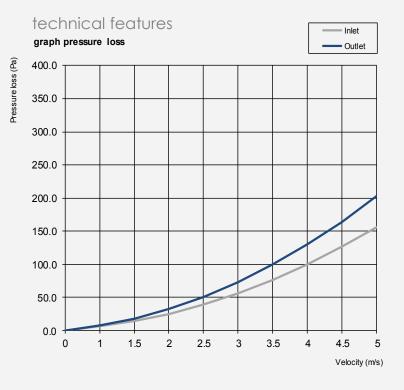

pictured: aluminum louver

FlowGrill louvers are developed for extreme circumstances and available in different designs, many functional executions and additional options.



## features SR5103

- applicable in maritime environment
- maintenance friendly
- simple installation
- various shapes possible

## options:

- watertrap
- demister
- stormshutter
- sprayshutter

## material:

- aluminium (AlMg3)
- stainless steel (316L)
- special material on request

## frame type:

- weld in frame (AIMg3, 316L)
- glue in frame
- bolted frame
- support construction
- tailor made



blade depth

(louver only)

min. built-in depth 217 [mm]

Type SR - Special Realization 5103

172 [mm]