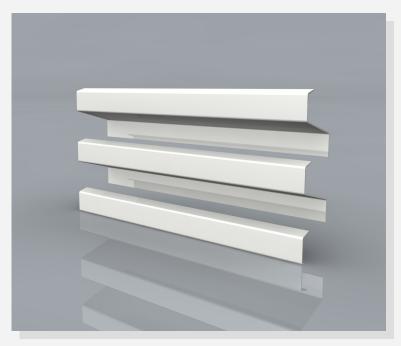

pictured: aluminum louver

FlowGrill louvers are developed for extreme circumstances and available in different designs, many functional executions and additional options.