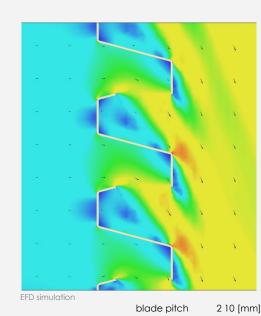

pictured: aluminum louver

FlowGrill louvers are developed for extreme circumstances and available in different designs, many functional executions and additional options.



## features SR5103

- applicable in maritime environment
- maintenance friendly
- simple installation
- various shapes possible

## options:

- watertrap
- demister
- stormshutter
- sprayshutter

## material:

- aluminium (AlMg3)
- stainless steel (316L)
- special material on request

## frame type:

- weld in frame (AIMg3, 316L)
- glue in frame
- bolted frame
- support construction
- tailor made



blade depth

(louver only)

min. built-in depth 217 [mm]

Type SR - Special Realization 5103

172 [mm]