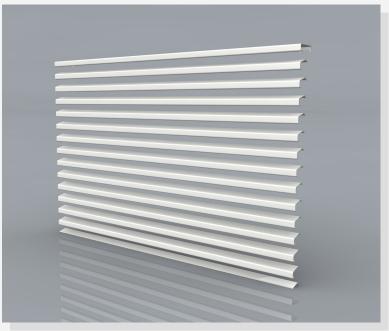

pictured: aluminum louver

FlowGrill louvers are developed for extreme circumstances and available in different designs, many functional executions and additional options.