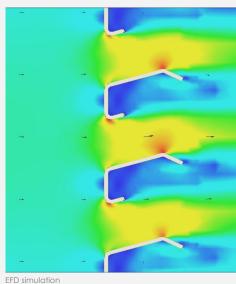

## frame type:

- weld in frame (AIMg3, 316L)
- glue in frame
- bolted frame
- support construction
- tailor made

blade pitch

blade pitch 48 [mm] blade depth 45 [mm] min. built-in depth 75 [mm]

(louver only)