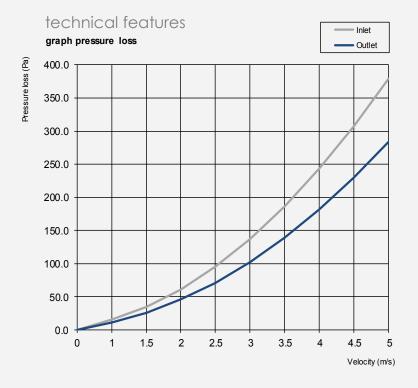

## frame type:

- weld in frame (AIMg3, 316L)
- glue in frame
- bolted frame
- support construction
- tailor made

blade pitch

blade pitch 48 [mm] blade depth 45 [mm] min. built-in depth 75 [mm]

(louver only)