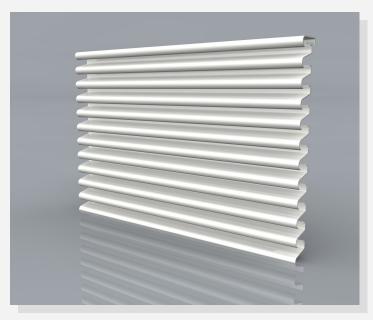

pictured: aluminum louver

FlowGrill louvers are developed for extreme circumstances and available in different designs, many functional executions and additional options.

## features SR4702:

- applicable in maritime environment
- maintenance friendly
- small build-in depth
- simple installation
- various shapes possible