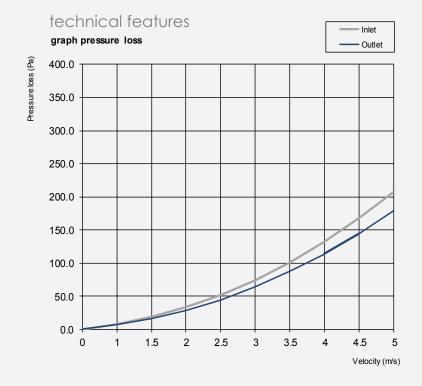

pictured: aluminum louver

FlowGrill louvers are developed for extreme circumstances and available in different designs, many functional executions and additional options.



## features SR4702:

- applicable in maritime environment
- maintenance friendly
- small build-in depth
- simple installation
- various shapes possible

## options:

- watertrap
- demister
- stormshutter
- sprayshutter

## material:

- aluminium (AlMg3)
- stainless steel (316L)
- special material on request

## frame type:

- weld in frame (AIMg3, 316L)
- glue in frame
- bolted frame
- support construction
- tailor made



blade pitch 59,5 [mm] blade depth 66.5 [mm] min. built-in depth 94.5 [mm] (louver only)