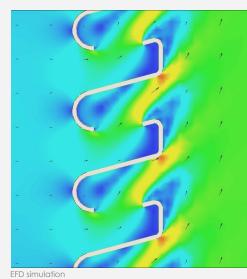

pictured: aluminum louver

FlowGrill louvers are developed for extreme circumstances and available in different designs, many functional executions and additional options.



## features SR4702:

- applicable in maritime environment
- maintenance friendly
- small build-in depth
- simple installation
- various shapes possible

## options:

- watertrap
- demister
- stormshutter
- sprayshutter

## material:

- aluminium (AlMg3)
- stainless steel (316L)
- special material on request

## frame type:

- weld in frame (AIMg3, 316L)
- glue in frame
- bolted frame
- support construction
- tailor made



blade pitch 59,5 [mm] blade depth 66.5 [mm] min. built-in depth 94.5 [mm] (louver only)