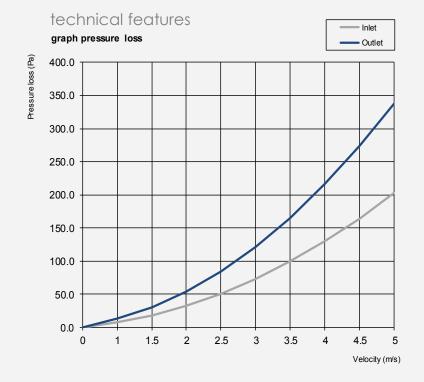

## frame type:

- weld in frame (AIMg3, 316L)
- glue in frame
- bolted frame
- support construction
- tailor made

EFD simulation

blade pitch 150 [mm] blade depth 91 [mm] min. built-in depth 118 [mm] (louver only)