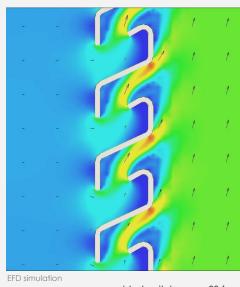

## frame type:

- weld in frame (AIMg3, 316L)
- glue in frame
- bolted frame
- support construction
- tailor made

blade pitch 30 [mm] blade depth 24 [mm] min. built-in depth 52 [mm]

(louver only)