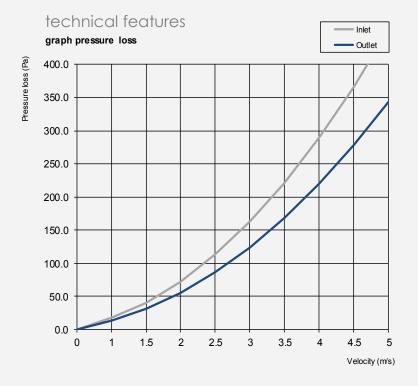

## frame type:

- weld in frame (AIMg3, 316L)
- glue in frame
- bolted frame
- support construction
- tailor made

blade pitch 30 [mm] blade depth 24 [mm] min. built-in depth 52 [mm]

(louver only)