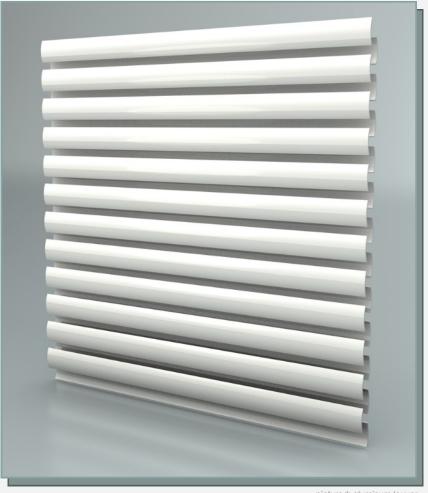

pictured: aluminum louver

## features SR2500:

- Applicable in maritime environment
- Aluminium extrusion louver blades
- Maintenance friendly
- Small build-in depth
- Easy installation
- Various louver contours are possible
- Symmetrical louver blade shape
- Sight through the louver is minimal
- Developed as ceiling louver
- Optional build-in LED lighting