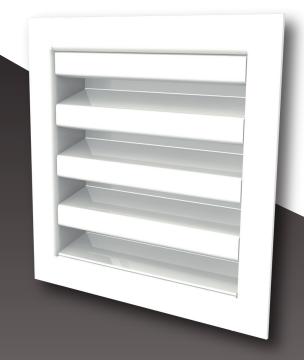

The ML series consists of a standard range of lamella types that have been developed in the past. Standard material to be used is aluminium, but also stainless steel can be applied.

Along with the quality of surface finish, pre-treated by immersion baths, FlowGrill is able to deliver a louver concept with proven technology.