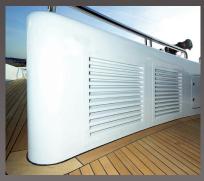

## **ML-series**

▲ impression

▲ impression

The ML series is a product range developed within the strategy of FlowGrill. Combined with the reputable service and quality, this product is specially designed for the marine sector. The integration of frame and louver has led to a simple product which can be mounted directly to the ship's hull.