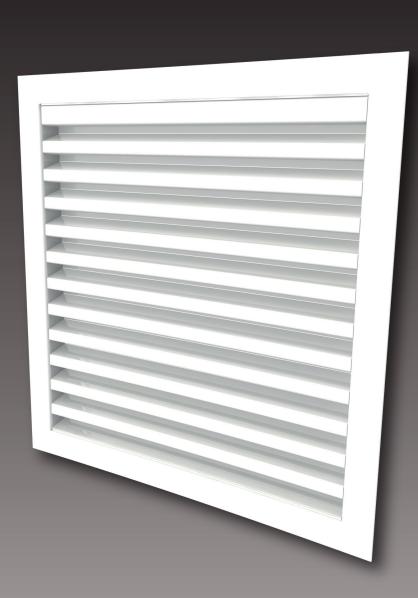

## **ML-series**

▲ impression

▲ impression

The ML series is a product range developed within the strategy of FlowGrill. Combined with the reputable service and quality, this product is specially designed for the marine sector. The integration of frame and louver has led to a simple product which can be mounted directly to the ship's hull.

The ML series consists of a standard range of lamella types that have been developed in the past. Standard material to be used is aluminium, but also stainless steel can be applied.

Along with the quality of surface finish, pre-treated by immersion baths, FlowGrill is able to deliver a louver concept with proven technology.