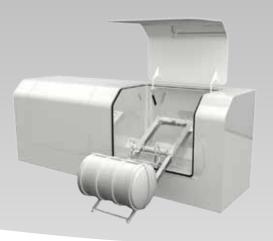

## 

If desired, Alexios life raft launch systems can be incorporated into the design of a ship, fully enclosed by hatches and activated by hydrostatic and remote releases.\*

\* Full Lloyds approval based on standard system using Viking DK 25 life raft.