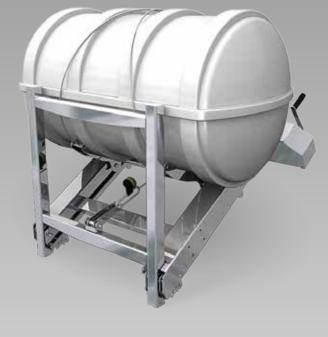

## Safe, simple, superb

- Lloyds approved.
- Designed according to SOLAS Standards.
- Launched fully automatically by quick release system.
- Periodic testing by using manually operated winch.
- Mountable on flat or angular surfaces.
- Suitable for Viking DK 25 life raft.
- Can also be made to use alternative life rafts.\*

## Options

- High polish.
- All preferred yacht paints possible.
- Available with hatch.
- Tailor made frame connecting launcher to the deck of the ship.