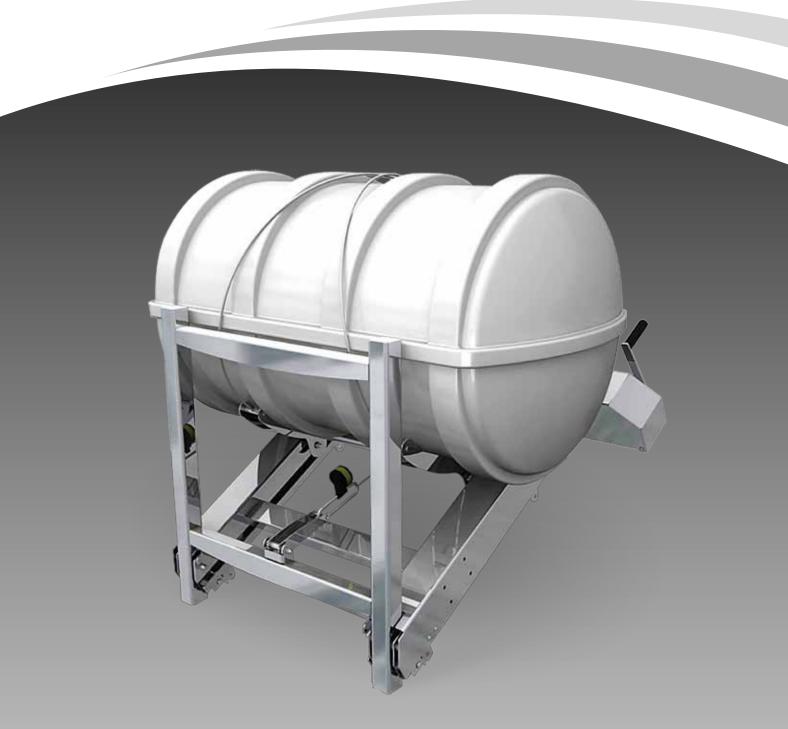

Supreme life raft launch systems

With our Alexios life raft launch systems, FlowGrill adds a new dimension to our definition of innovation. FlowGrill enables the world's leading yacht builders to achieve their ambitions. Relying on aesthetically functional designs, superb reliability and outstanding quality, we cooperate closely with architects and builders from the initial design onwards, offering standard products as well tailor made solutions.

## Safe, simple, superb

- Lloyds approved.
- Designed according to SOLAS Standards.
- Launched fully automatically by quick release system.
- Periodic testing by using manually operated winch.
- Mountable on flat or angular surfaces.
- Suitable for Viking DK 25 life raft.
- Can also be made to use alternative life rafts.\*

## Options

- High polish.
- All preferred yacht paints possible.
- Available with hatch.
- Tailor made frame connecting launcher to the deck of the ship.