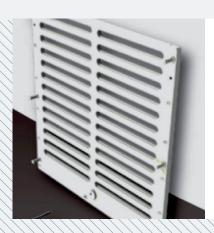

### THE OFFICIAL LLOYDS CERTIFICATE OF OUR WEATHERTIGHT SPRAY SHUTTER

The spray shutter is an option behind our ventilation louver which acts as a solid weathertight solution. The spray shutter meets the requirements of the Large Commercial Yacht Code LY2/3 and Section 2.9.2 of the PYC code.