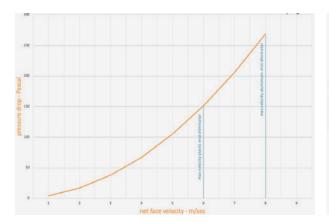

In combination with the FlowGrill louvers and wire mesh filters, the overall configuration will be calculated with CFD, a computer simulation software programm.This results in the best suitable airflow, pressure loss, low noise levels and minimum build in depth.

# SPECIFICATIONS

Max. water load, depending on conditions such as airspeed, 250 grams water per kg air. Droplet separation efficiency, size of smallest droplets that can be separated ± 13 µm depending on operating air speed. Width and height specified by customer. Standard units are rectangular. Different shapes are available on request. Installation depth is 149 mm. Practically no maintenance required

#### PERFORMANCE

- Max. water load, depending on conditions such as airspeed, 250 grams water per kg air.
- Droplet separation efficiency, size of smallest droplets that can be separated ± 13 µm depending on operating air speed.