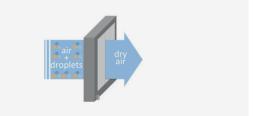

The FlowGrill full plastic Mist Eliminator is an Air Intake Separation System for marine applications.

Mainly applied at Engine & generator rooms, Fresh air intakes, etc.

- to eliminate (extremly high) incoming water loads.
- specially designed for high filtration capacities at low and high air speeds.
- to prevent incoming salt, sand, boat wash and other contaminants
- to prevent malfuctions of electronics / computers
- to prevent corrosion

# SPECIFICATIONS

Max. water load, depending on conditions such as airspeed, 250 grams water per kg air. Droplet separation efficiency, size of smallest droplets that can be separated ± 13 µm depending on operating air speed. Width and height specified by customer. Standard units are rectangular. Different shapes are available on request. Installation depth is 149 mm. Practically no maintenance required

#### PERFORMANCE

- Max. water load, depending on conditions such as airspeed, 250 grams water per kg air.
- Droplet separation efficiency, size of smallest droplets that can be separated ± 13 µm depending on operating air speed.