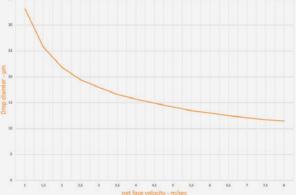

# SPECIFICATIONS

Max. water load, depending on conditions such as airspeed, 250 grams water per kg air. Droplet separation efficiency, size of smallest droplets that can be separated ± 13 µm depending on operating air speed. Width and height specified by customer. Standard units are rectangular. Different shapes are available on request. Installation depth is 149 mm. Practically no maintenance required

#### PERFORMANCE

- Max. water load, depending on conditions such as airspeed, 250 grams water per kg air.
- Droplet separation efficiency, size of smallest droplets that can be separated ± 13 µm depending on operating air speed.