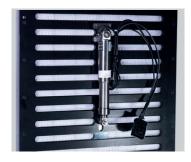

xperience FlowGrill has developed the "Spray Shutter".

The Spray Shutter is made from a high-quality synthetic material, which is perfect for most extreme weather conditions and is very durable. Because the Spray Shutter is installed behind the louver, the appearance of the design is not distorted. The Spray Shutter can easily be operated manually or electrically.



#### **RESULTS**

water resistant test [NEN-EN 13030:2001]



### **FEATURES**

- Spray-proof
- 100% effective incl. water trap (according NEN-En 13030:2011)
- Developed to integrated in FlowGrill louver package
- Possibility to use as a stand alone product
- Open/ closed position indication
- Light weight
- Seawater resistant
- Easy to install
- Easy to clean
- Available in black & white
- Manually operated or electrically



▲ ELECTRIC CONTROL



**▲ MANUALLY**