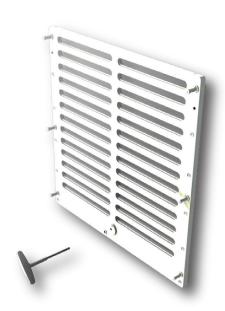

The Spray Shutter is made from a high-quality synthetic material, which is perfect for most extreme weather conditions and is very durable. Because the Spray Shutter is installed behind the louver, the appearance of the design is not distorted. The Spray Shutter can easily be operated manually or electrically.

### **FEATURES**

- Spray-proof
- 100% effective incl. water trap (according NEN-En 13030:2011)
- Developed to integrated in FlowGrill louver package
- Possibility to use as a stand alone product
- Open/ closed position indication
- Light weight
- Seawater resistant
- Easy to install
- Easy to clean
- Available in black & white
- Manually operated or electrically

▲ ELECTRIC CONTROL

**▲ MANUALLY** 