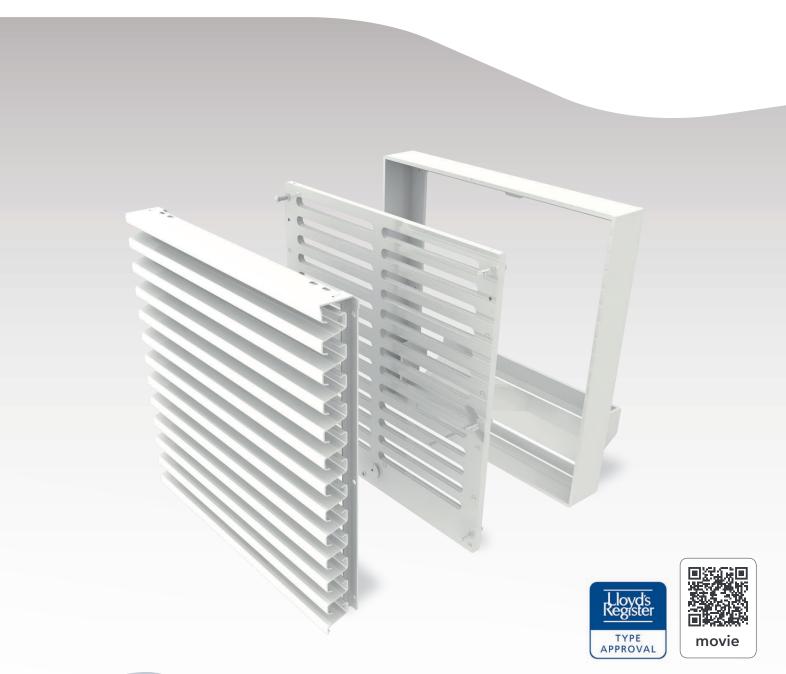

#### **SPRAY SHUTTER**

FlowGrill serves the global yacht building industry with a wide range of innovative solutions that excel in terms of design, reliability and durability.

Through years of experience FlowGrill has developed the "Spray Shutter".

The Spray Shutter is made from a high-quality synthetic material, which is perfect for most extreme weather conditions and is very durable. Because the Spray Shutter is installed behind the louver, the appearance of the design is not distorted. The Spray Shutter can easily be operated manually or electrically.

### **FEATURES**

- Spray-proof
- 100% effective incl. water trap (according NEN-En 13030:2011)
- Developed to integrated in FlowGrill louver package
- Possibility to use as a stand alone product
- Open/ closed position indication
- Light weight
- Seawater resistant
- Easy to install
- Easy to clean
- Available in black & white
- Manually operated or electrically