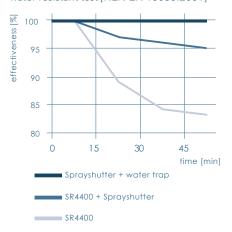

#### **RESULTS**

water resistant test [NEN-EN 13030:2001]

### **FEATURES**

- Spray-proof
- 100% effective incl. water trap (according NEN-En 13030:2011)
- Developed to integrated in FlowGrill louver package
- Possibility to use as a stand alone product
- Open/ closed position indication
- Light weight
- Seawater resistant
- Easy to install
- Easy to clean
- Available in black & white
- Manually operated or electrically