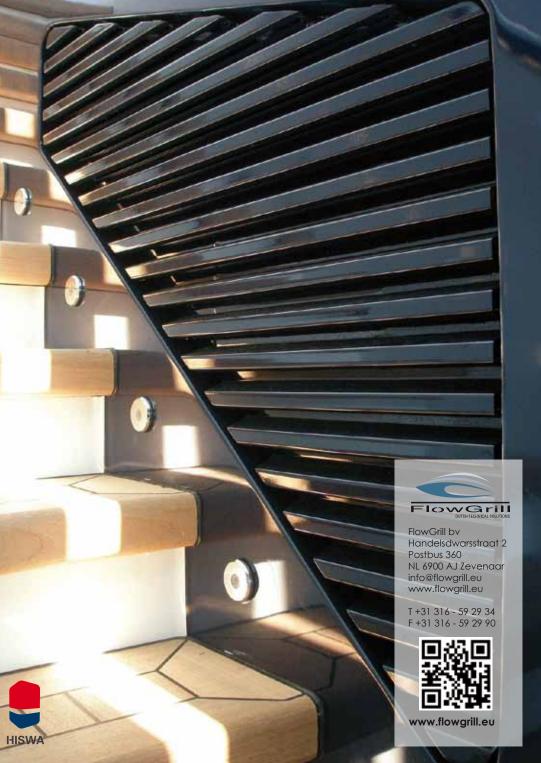

raft container into any yacht design, with the ability to incorporate the system into the construction fully enclosed. The design of the launcher is according the SOLAS standards.

# Safe, simple, superb

- Lloyds approved.
- Designed according to SOLAS standards.
- Launched fully automatically by quick release system.
- Periodic testing by using manually operated winch.
- Mountable on flat or angular surfaces.
- Can also be made to use alternative life rafts.

- High polish.
- All preferred yacht paints possible.
- Tailor made frame connecting launcher to the deck of the ship.

If desired, alexios life raft launch systems can be incorporated into the design of a ship, fully enclosed by hatches and activated by hydrostatic and remote releases.



Supreme louvers designed to perfection