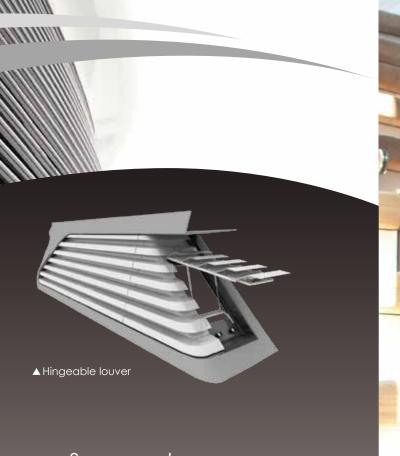

△ Curved louver

▲ Louver set

FlowGrill serves the global yacht building industry with a wide range of innovative solutions that excel in terms of design, reliability and durability. Choose technical ingenuity and visual beauty.

- Standard ventilation louvers.
- Supreme life raft launch systems.
- Special ventilation solutions (3D free shaped).
- Hingeable louvers.
- Hybrid aluminum/composite construction.

All FlowGrill products are designed, developed and manufactured in-house, to ensure high quality.

Sales director FlowGrill by

▲ Hingeable louver with lamella intergrated unlocking system