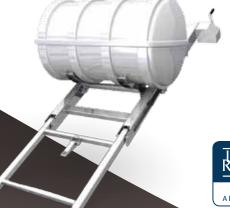

## Supreme life raft launch systems

With our alexios life raft launch systems, FlowGrill adds a new solution is a perfect base to integrate a life raft container into any yacht design, with the ability to incorporate the system into the construction fully enclosed. The design of the launcher is according the SOLAS standards.

# Safe, simple, superb

- Lloyds approved.
- Designed according to SOLAS standards.
- Launched fully automatically by quick release system.
- Periodic testing by using manually operated winch.
- Mountable on flat or angular surfaces.
- Can also be made to use alternative life rafts.

- High polish.
- All preferred yacht paints possible.
- Tailor made frame connecting launcher to the deck of the ship.

If desired, alexios life raft launch systems can be incorporated into the design of a ship, fully enclosed by hatches and activated by hydrostatic and remote releases.