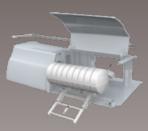

## Supreme life raft launch systems

With our alexios life raft launch systems, FlowGrill adds a new solution is a perfect base to integrate a life raft container into any yacht design, with the ability to incorporate the system into the construction fully enclosed. The design of the launcher is according the SOLAS standards.

# Safe, simple, superb

- Lloyds approved.
- Designed according to SOLAS standards.
- Launched fully automatically by quick release system.
- Periodic testing by using manually operated winch.
- Mountable on flat or angular surfaces.
- Can also be made to use alternative life rafts.

- High polish.
- All preferred yacht paints possible.
- Tailor made frame connecting launcher to the deck of the ship.

If desired, alexios life raft launch systems can be incorporated into the design of a ship, fully enclosed by hatches and activated by hydrostatic and remote releases.