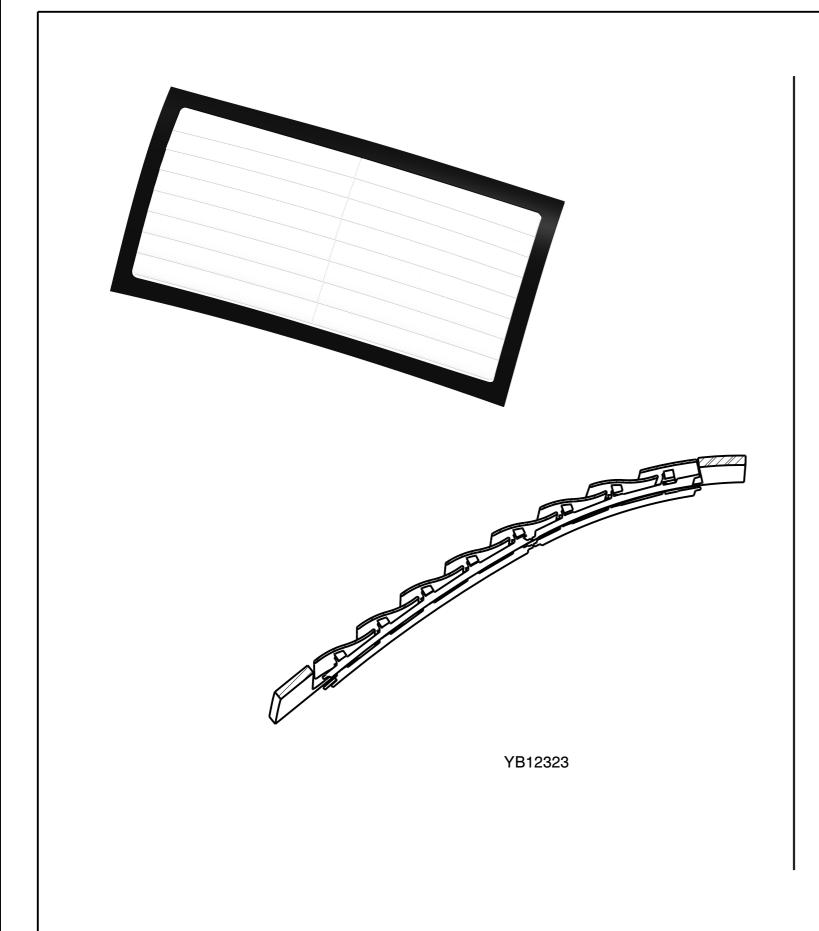

YB11920

| Description:                                              |       |    |                                              |          | Material |         |          |
|-----------------------------------------------------------|-------|----|----------------------------------------------|----------|----------|---------|----------|
| Louver Types - Special Series                             |       |    |                                              |          | Article  |         |          |
|                                                           |       | US | OrderNo. Statu                               |          |          | Status  |          |
|                                                           |       | 03 |                                              |          |          |         | Approval |
|                                                           | Size  | A3 | Date                                         | 12-02-20 | 20       | Drawn   | RK       |
| FlowGrill                                                 | Units | mm | DrawingNo.                                   |          |          | Sheet   | 6        |
| www.FlowGrill.com                                         | Scale |    |                                              | FG10005  |          | Version | A.1      |
| Production quality following FlowGrill internal documents |       |    | Copyrights FlowGrill bv, all rights reserved |          |          |         |          |