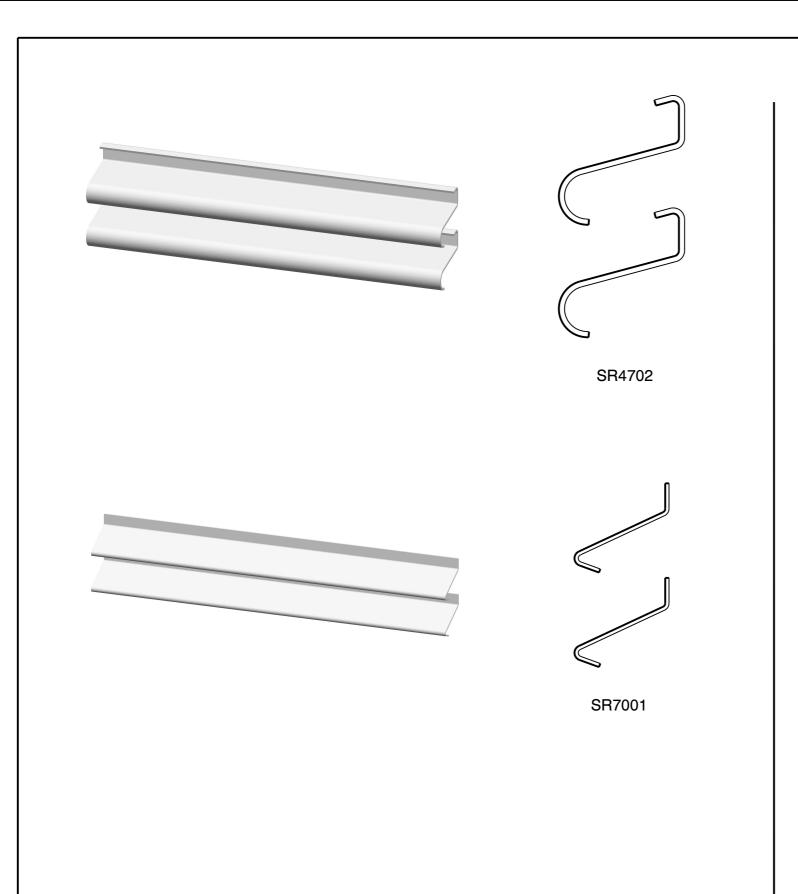

YB11813

| Description:                                              |       |    |            |                    | Material          |          |                    |
|-----------------------------------------------------------|-------|----|------------|--------------------|-------------------|----------|--------------------|
| Louver Types - Special Series                             |       |    |            |                    | Article           |          |                    |
|                                                           |       | US | OrderNo.   |                    |                   |          | Status<br>Approval |
|                                                           | Size  | A3 | Date       | 12-02-20           | 20                | Drawn    | RK                 |
| FlowGrill                                                 | Units | mm | DrawingNo. |                    |                   | Sheet    | 5                  |
| www.FlowGrill.com                                         | Scale |    |            | FG10005            |                   | Version  | A.1                |
| Production quality following FlowGrill internal documents |       |    |            | Copyrights FlowGri | ll bv, all rights | reserved |                    |