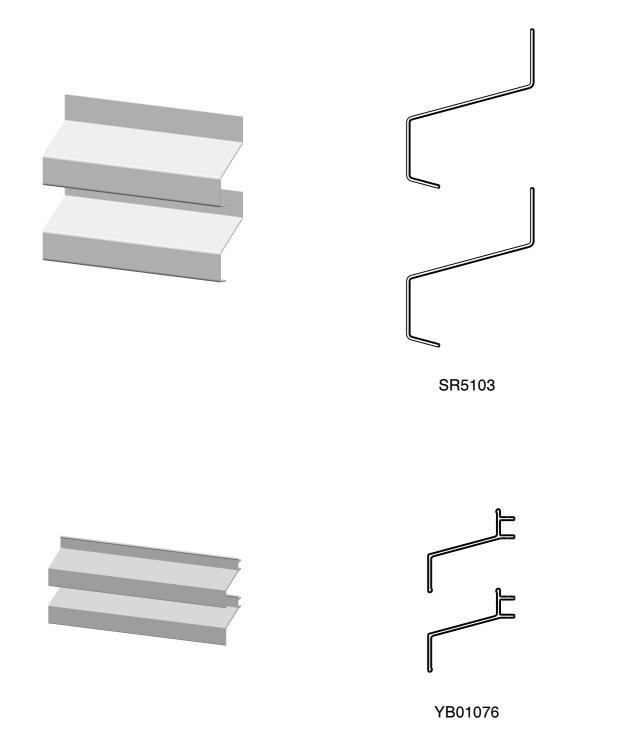

|                                                           |                |                        |                                        | Material                                                 |                                                           |                                                                                                   |
|-----------------------------------------------------------|----------------|------------------------|----------------------------------------|----------------------------------------------------------|-----------------------------------------------------------|---------------------------------------------------------------------------------------------------|
|                                                           |                |                        |                                        | Article                                                  |                                                           |                                                                                                   |
|                                                           | US             | OrderNo.               |                                        |                                                          |                                                           | Status<br>Approval                                                                                |
| Size                                                      | А3             | Date                   | 12-02-20                               | 20                                                       | Drawn                                                     | RK                                                                                                |
| Units                                                     | mm             | DrawingNo.             |                                        |                                                          | Sheet                                                     | 3                                                                                                 |
| Scale                                                     |                |                        | FG10005                                |                                                          | Version                                                   | A.1                                                                                               |
| Production quality following FlowGrill internal documents |                |                        | Copyrights FlowGri                     | ll bv, all rights                                        | reserved                                                  |                                                                                                   |
|                                                           | Units<br>Scale | Size A3 Units mm Scale | Size A3 Date Units mm DrawingNo. Scale | Size A3 Date 12-02-20 Units mm DrawingNo.  Scale FG10005 | Size A3 Date 12-02-2020 Units mm DrawingNo. Scale FG10005 | Article  OrderNo.  Size A3 Date 12-02-2020 Drawn Units mm DrawingNo.  Scale FG10005 Sheet Version |