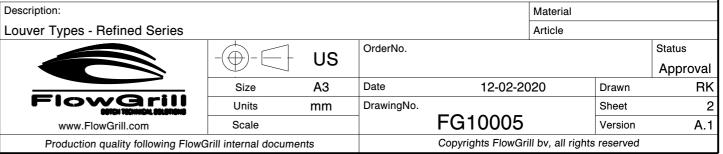

| Description:                                              |        |    |            |                    | Material          |          |         |
|-----------------------------------------------------------|--------|----|------------|--------------------|-------------------|----------|---------|
| Louver Types - Refined Series                             |        |    |            |                    | Article           |          |         |
|                                                           |        | US | OrderNo.   |                    |                   |          | Status  |
|                                                           | $\Box$ | US |            |                    |                   |          | In Work |
|                                                           | Size   | А3 | Date       | 12-02-20           | 20                | Drawn    | RK      |
| FlowGrill                                                 | Units  | mm | DrawingNo. |                    |                   | Sheet    | 1       |
| www.FlowGrill.com                                         | Scale  |    |            | FG10005            |                   | Version  | A.1     |
| Production quality following FlowGrill internal documents |        |    |            | Copyrights FlowGri | ll bv, all rights | reserved |         |