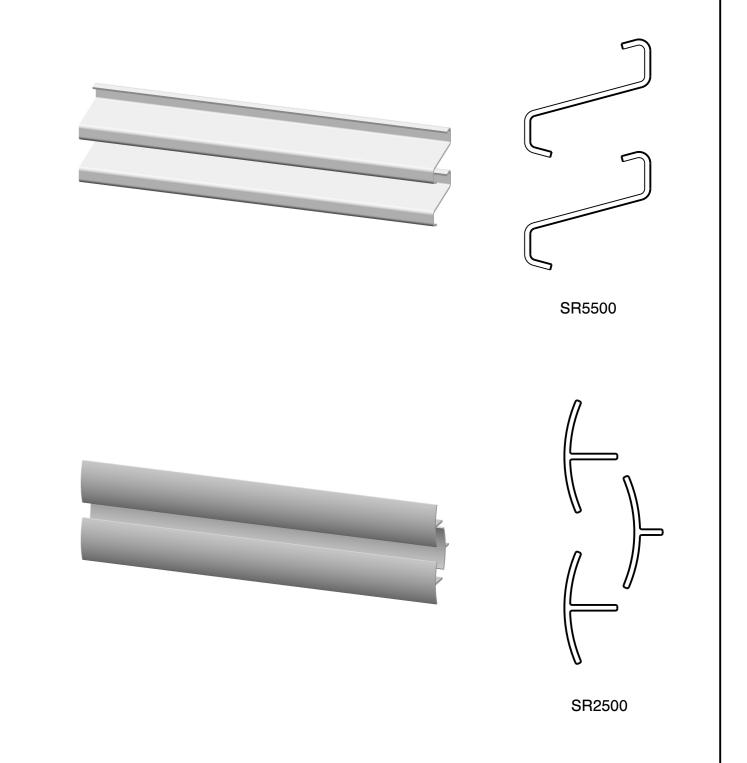

YB11920

| Description:                                              |       |    |                                              |          | Material |         |          |
|-----------------------------------------------------------|-------|----|----------------------------------------------|----------|----------|---------|----------|
| Louver Types - Special Series                             |       |    |                                              |          | Article  |         |          |
|                                                           |       | US | OrderNo. Statu                               |          |          | Status  |          |
|                                                           |       | 03 |                                              |          |          |         | Approval |
|                                                           | Size  | A3 | Date                                         | 12-02-20 | 20       | Drawn   | RK       |
| FlowGrill                                                 | Units | mm | DrawingNo.                                   |          |          | Sheet   | 6        |
| www.FlowGrill.com                                         | Scale |    |                                              | FG10005  |          | Version | A.1      |
| Production quality following FlowGrill internal documents |       |    | Copyrights FlowGrill bv, all rights reserved |          |          |         |          |