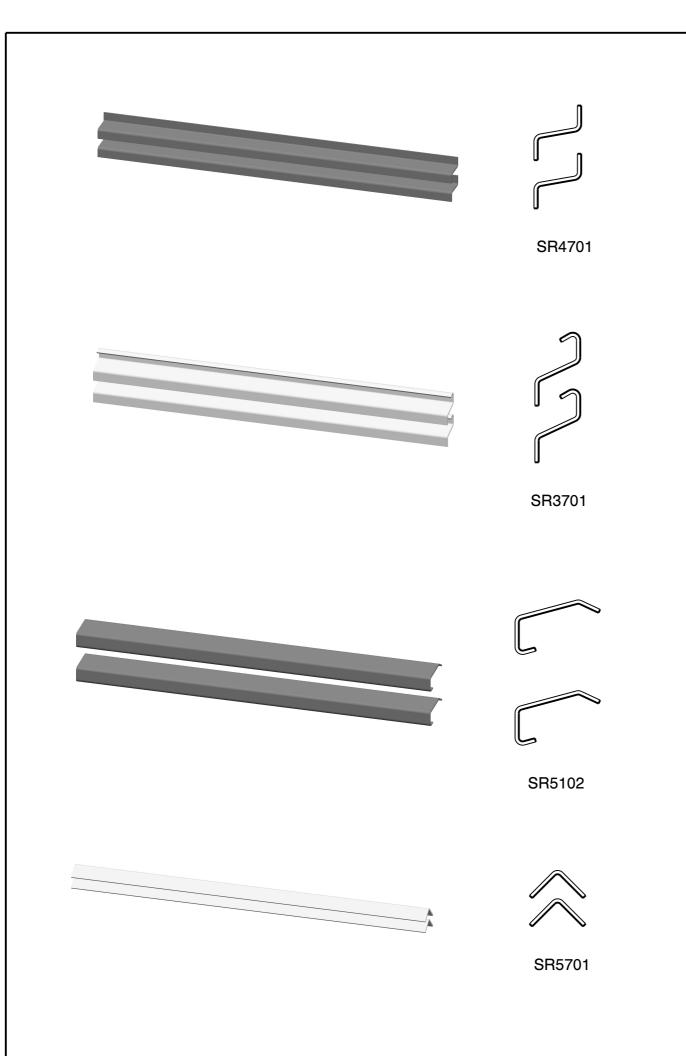

| Description:                                              |        |    |            |                    | Material          |          |         |
|-----------------------------------------------------------|--------|----|------------|--------------------|-------------------|----------|---------|
| Louver Types - Refined Series                             |        |    |            |                    | Article           |          |         |
|                                                           |        | US | OrderNo.   |                    |                   |          | Status  |
|                                                           | $\Box$ | US |            |                    |                   |          | In Work |
|                                                           | Size   | А3 | Date       | 12-02-20           | 20                | Drawn    | RK      |
| FlowGrill                                                 | Units  | mm | DrawingNo. |                    |                   | Sheet    | 1       |
| www.FlowGrill.com                                         | Scale  |    |            | FG10005            |                   | Version  | A.1     |
| Production quality following FlowGrill internal documents |        |    |            | Copyrights FlowGri | ll bv, all rights | reserved |         |