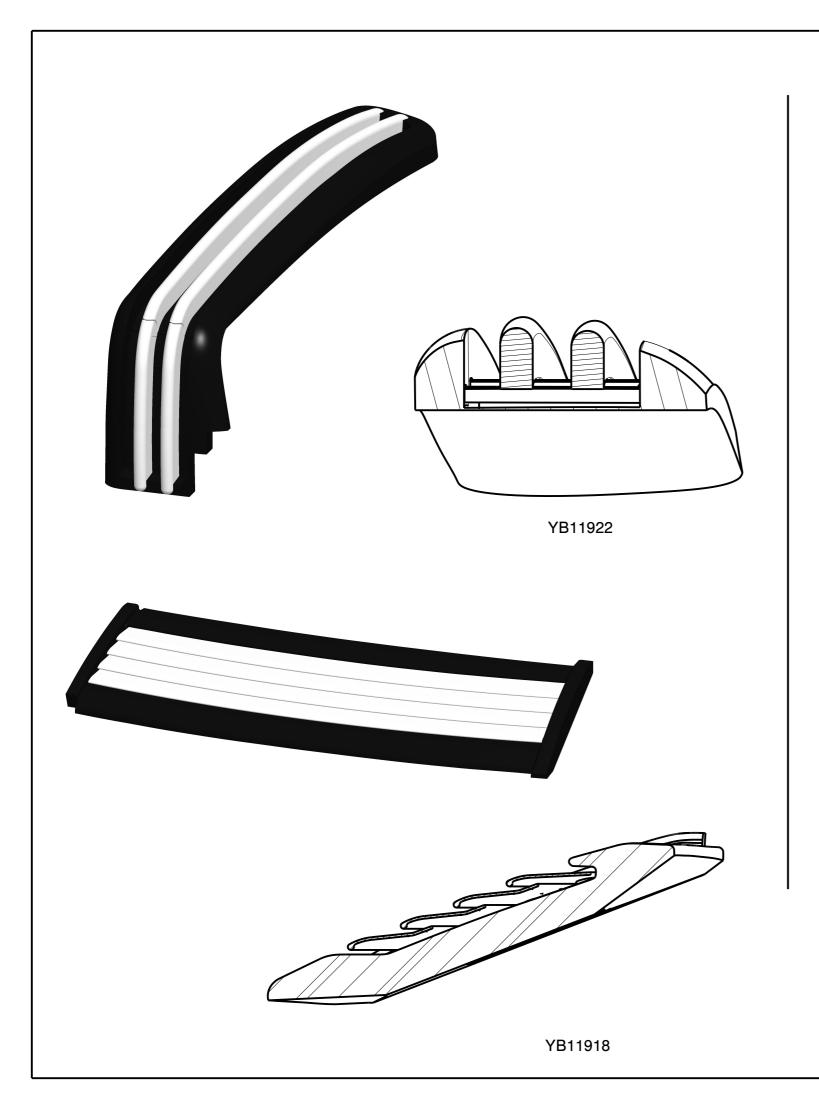

YB11813

| Description:                                              |       |    |            |                    | Material          |          |                    |
|-----------------------------------------------------------|-------|----|------------|--------------------|-------------------|----------|--------------------|
| Louver Types - Special Series                             |       |    |            |                    | Article           |          |                    |
|                                                           |       | US | OrderNo.   |                    |                   |          | Status<br>Approval |
|                                                           | Size  | A3 | Date       | 12-02-20           | 20                | Drawn    | RK                 |
| FlowGrill                                                 | Units | mm | DrawingNo. |                    |                   | Sheet    | 5                  |
| www.FlowGrill.com                                         | Scale |    |            | FG10005            |                   | Version  | A.1                |
| Production quality following FlowGrill internal documents |       |    |            | Copyrights FlowGri | ll bv, all rights | reserved |                    |