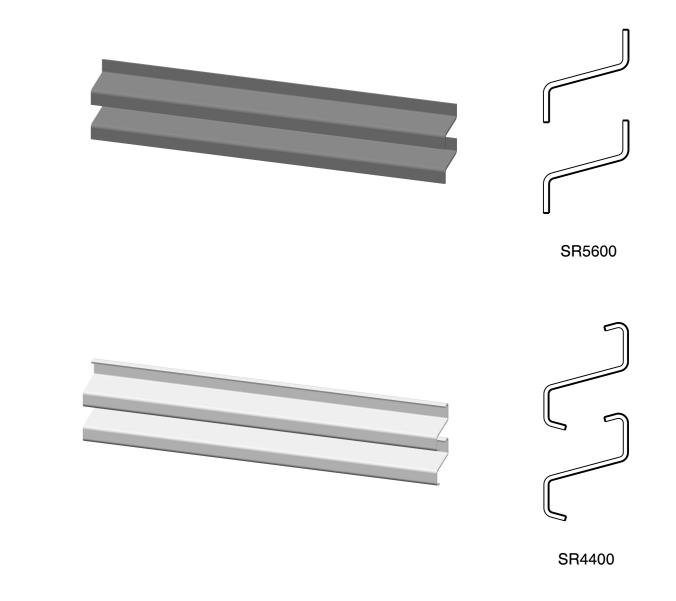

|                                                           |                |                        |                                        | Material                                                 |                                                           |                                                                                                   |
|-----------------------------------------------------------|----------------|------------------------|----------------------------------------|----------------------------------------------------------|-----------------------------------------------------------|---------------------------------------------------------------------------------------------------|
|                                                           |                |                        |                                        | Article                                                  |                                                           |                                                                                                   |
|                                                           | US             | OrderNo.               |                                        |                                                          |                                                           | Status<br>Approval                                                                                |
| Size                                                      | А3             | Date                   | 12-02-20                               | 20                                                       | Drawn                                                     | RK                                                                                                |
| Units                                                     | mm             | DrawingNo.             |                                        |                                                          | Sheet                                                     | 3                                                                                                 |
| Scale                                                     |                |                        | FG10005                                |                                                          | Version                                                   | A.1                                                                                               |
| Production quality following FlowGrill internal documents |                |                        | Copyrights FlowGri                     | ll bv, all rights                                        | reserved                                                  |                                                                                                   |
|                                                           | Units<br>Scale | Size A3 Units mm Scale | Size A3 Date Units mm DrawingNo. Scale | Size A3 Date 12-02-20 Units mm DrawingNo.  Scale FG10005 | Size A3 Date 12-02-2020 Units mm DrawingNo. Scale FG10005 | Article  OrderNo.  Size A3 Date 12-02-2020 Drawn Units mm DrawingNo.  Scale FG10005 Sheet Version |