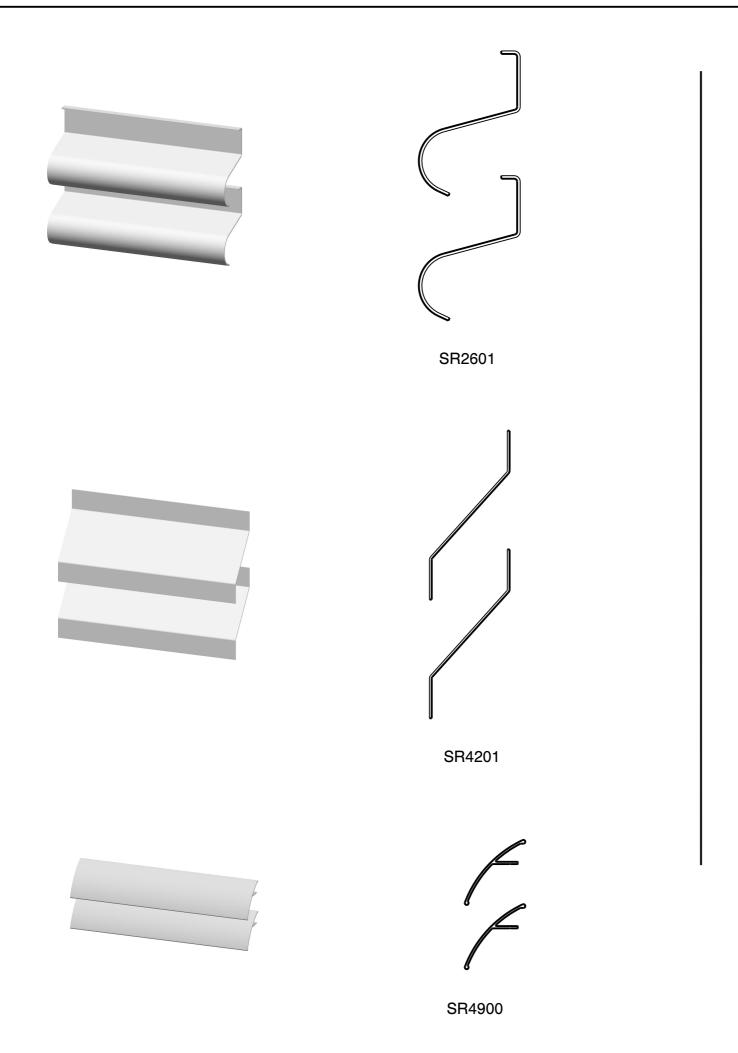

|                                                           |                |                        |                                        | Material                                                 |                                                           |                                                                                                   |
|-----------------------------------------------------------|----------------|------------------------|----------------------------------------|----------------------------------------------------------|-----------------------------------------------------------|---------------------------------------------------------------------------------------------------|
|                                                           |                |                        |                                        | Article                                                  |                                                           |                                                                                                   |
|                                                           | US             | OrderNo.               |                                        |                                                          |                                                           | Status<br>Approval                                                                                |
| Size                                                      | А3             | Date                   | 12-02-20                               | 20                                                       | Drawn                                                     | RK                                                                                                |
| Units                                                     | mm             | DrawingNo.             |                                        |                                                          | Sheet                                                     | 3                                                                                                 |
| Scale                                                     |                |                        | FG10005                                |                                                          | Version                                                   | A.1                                                                                               |
| Production quality following FlowGrill internal documents |                |                        | Copyrights FlowGri                     | ll bv, all rights                                        | reserved                                                  |                                                                                                   |
|                                                           | Units<br>Scale | Size A3 Units mm Scale | Size A3 Date Units mm DrawingNo. Scale | Size A3 Date 12-02-20 Units mm DrawingNo.  Scale FG10005 | Size A3 Date 12-02-2020 Units mm DrawingNo. Scale FG10005 | Article  OrderNo.  Size A3 Date 12-02-2020 Drawn Units mm DrawingNo.  Scale FG10005 Sheet Version |