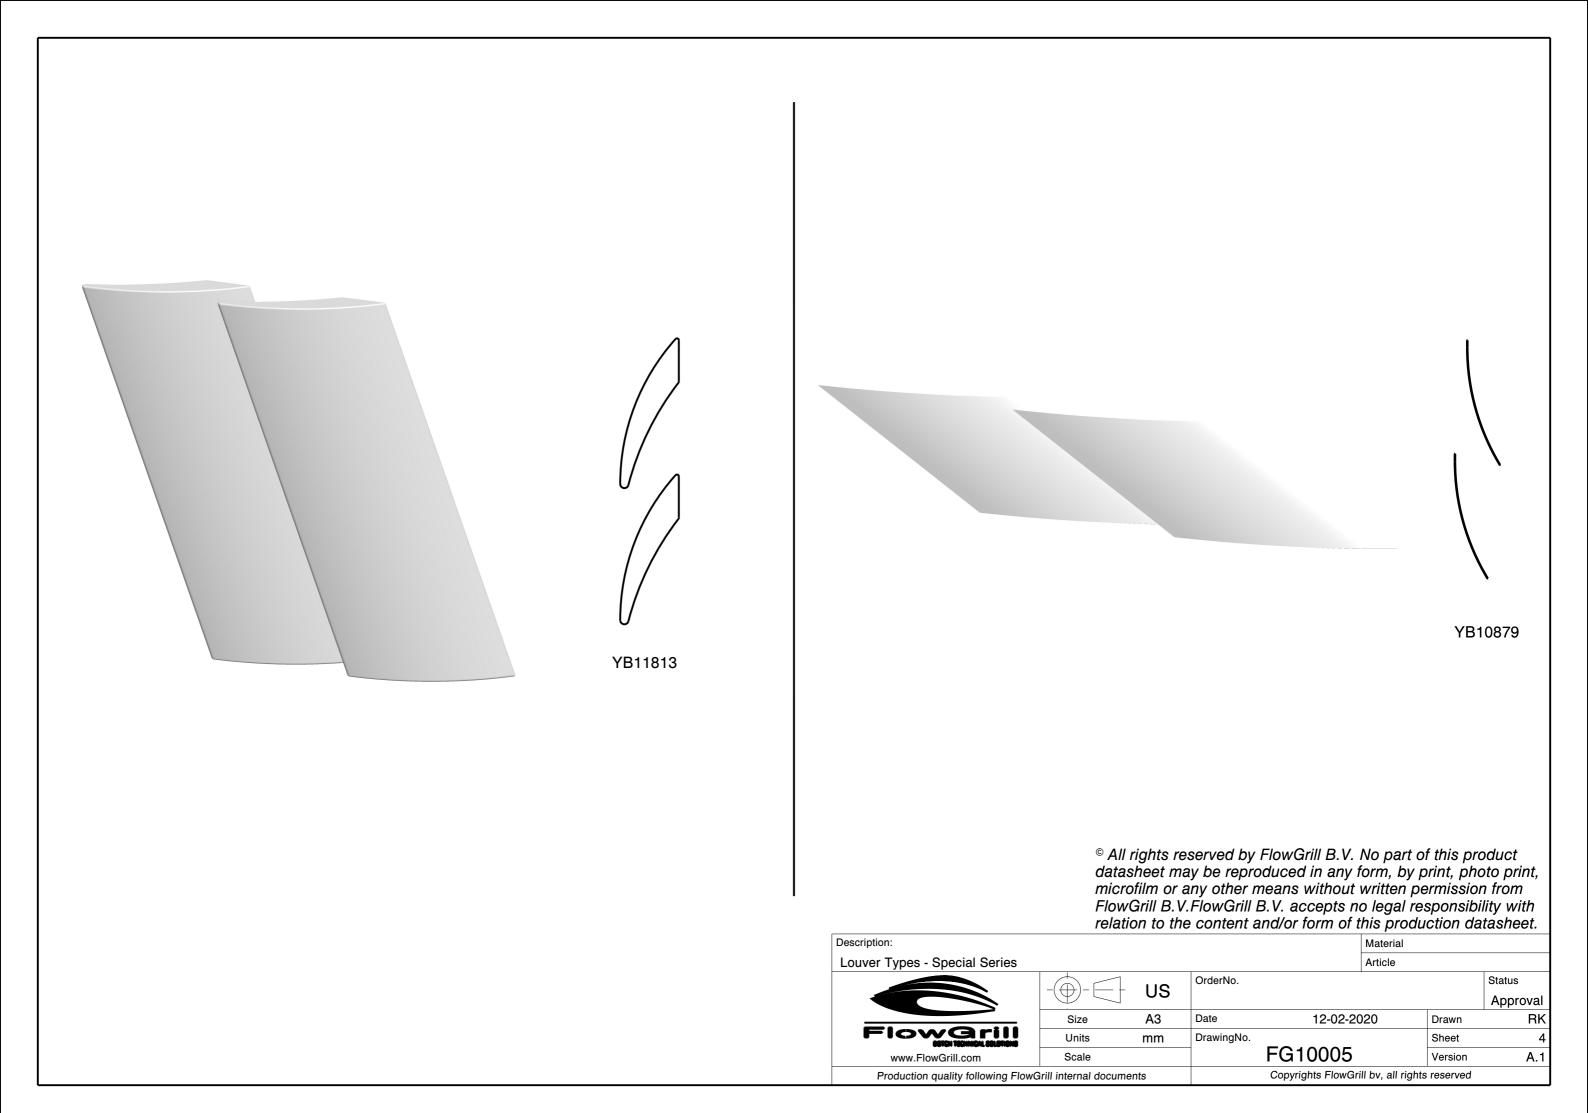

YB11813

| Description:                                              |       |    |            |                    | Material          |          |                    |
|-----------------------------------------------------------|-------|----|------------|--------------------|-------------------|----------|--------------------|
| Louver Types - Special Series                             |       |    |            |                    | Article           |          |                    |
|                                                           |       | US | OrderNo.   |                    |                   |          | Status<br>Approval |
|                                                           | Size  | A3 | Date       | 12-02-20           | 20                | Drawn    | RK                 |
| FlowGrill                                                 | Units | mm | DrawingNo. |                    |                   | Sheet    | 5                  |
| www.FlowGrill.com                                         | Scale |    |            | FG10005            |                   | Version  | A.1                |
| Production quality following FlowGrill internal documents |       |    |            | Copyrights FlowGri | ll bv, all rights | reserved |                    |